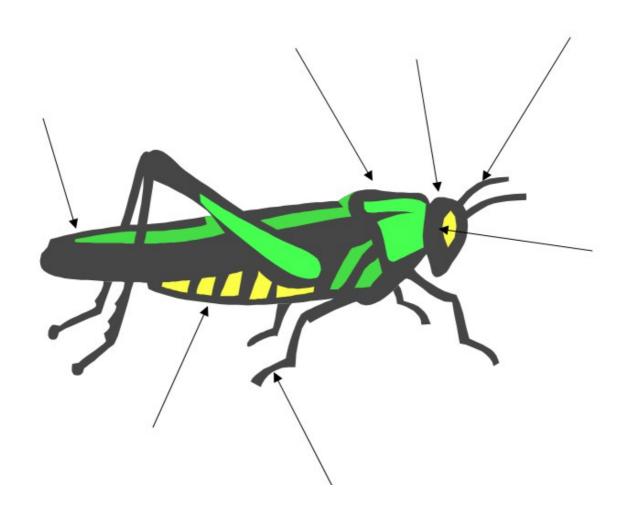

## Describe the insect using words in the box:

| Word Bank:      |          |  |  |
|-----------------|----------|--|--|
| Eyes (compound) | Antennae |  |  |
| Legs            | Head     |  |  |
| Thorax          | Abdomen  |  |  |
| Wings           |          |  |  |